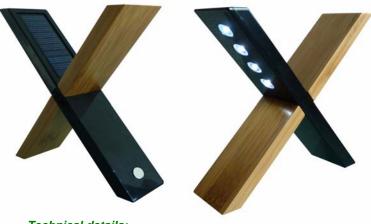

## POWERplus® Sphynx Solar-Bamboo DESIGN DESKLIGHT

Multifunctional Light

The POWERplus Sphynx combines an eco energy solar power with the eco friendly material bamboo.

This combination results in a beautifully designed solar powered 4 LED desk light. With the integrated magnet, this desk light can be turned in a second to a practical and handy multifunctional light

## Technical details:

| Battery                         | Rechargeable Lithium |
|---------------------------------|----------------------|
|                                 | 3.7V, 400 mAh        |
|                                 |                      |
| Solar Panel                     | 3.7V, 70 mA          |
|                                 |                      |
| Full charge                     | 8 hours              |
|                                 |                      |
| Lighting time after full charge | 3 hours              |