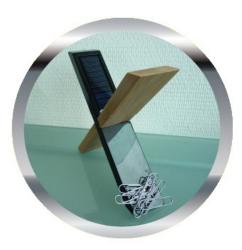

## SOLAR-BAMBOO DESIGN LED DESKLAMP MULTIFUNCTIONAL LIGHT



## POWERplus® Sphynx Solar-Bamboo DESIGN DESKLIGHT

Multifunctional Light

The POWERplus Sphynx combines an eco energy solar power with the eco friendly material bamboo.

This combination results in a beautifully designed solar powered 4 LED desk light. With the integrated magnet, this desk light can be turned in a second to a practical and handy multifunctional light



Multifunctional Light





Paperclip holder









## Technical details:

| Battery                         | Rechargeable Lithium |
|---------------------------------|----------------------|
|                                 | 3.7V, 400 mAh        |
|                                 |                      |
| Solar Panel                     | 3.7V, 70 mA          |
|                                 |                      |
| Full charge                     | 8 hours              |
|                                 |                      |
| Lighting time after full charge | 3 hours              |