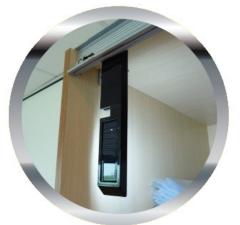

## SOLAR-BAMBOO DESIGN LED DESKLAMP MULTIFUNCTIONAL LIGHT



## POWERplus® Sphynx Solar-Bamboo DESIGN DESKLIGHT

Multifunctional Light

The POWERplus Sphynx combines an eco energy solar power with the eco friendly material bamboo.

This combination results in a beautifully designed solar powered 4 LED desk light. With the integrated magnet, this desk light can be turned in a second to a practical and handy multifunctional light



Multifunctional Light





Paperclip holder









## Technical details:

| Battery                         | Rechargeable Lithium |
|---------------------------------|----------------------|
|                                 | 3.7V, 400 mAh        |
|                                 |                      |
| Solar Panel                     | 3.7V, 70 mA          |
|                                 |                      |
| Full charge                     | 8 hours              |
|                                 |                      |
| Lighting time after full charge | 3 hours              |