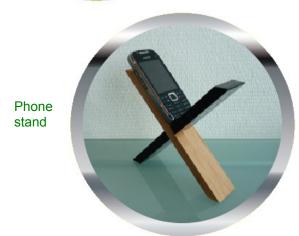

## SOLAR-BAMBOO DESIGN LED DESKLAMP MULTIFUNCTIONAL LIGHT



## POWERplus® Sphynx Solar-Bamboo DESIGN DESKLIGHT

Multifunctional Light

The POWERplus Sphynx combines an eco energy solar power with the eco friendly material bamboo.

This combination results in a beautifully designed solar powered 4 LED desk light. With the integrated magnet, this desk light can be turned in a second to a practical and handy multifunctional light



Multifunctional Light





Paperclip holder









## Technical details:

| Battery                         | Rechargeable Lithium |
|---------------------------------|----------------------|
|                                 | 3.7V, 400 mAh        |
|                                 |                      |
| Solar Panel                     | 3.7V, 70 mA          |
|                                 |                      |
| Full charge                     | 8 hours              |
|                                 |                      |
| Lighting time after full charge | 3 hours              |