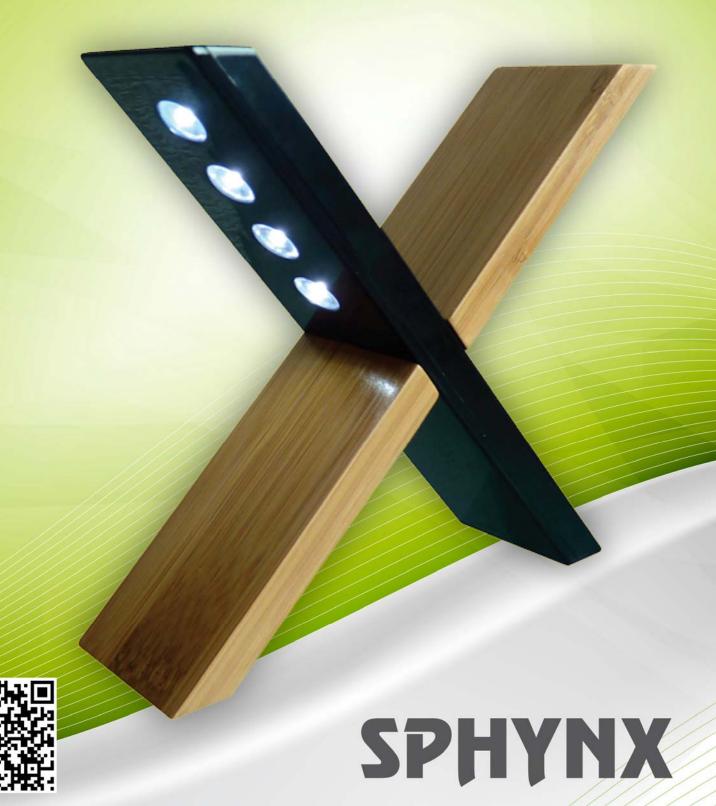

## SOLAR-BAMBOO DESIGN LED DESKLAMP MULTIFUNCTIONAL LIGHT

## POWERplus® Sphynx Solar-Bamboo DESIGN DESKLIGHT

Multifunctional Light

The POWERplus Sphynx combines an eco energy solar power with the eco friendly material bamboo.

This combination results in a beautifully designed solar powered 4 LED desk light. With the integrated magnet, this desk light can be turned in a second to a practical and handy multifunctional light