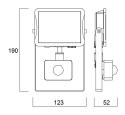

### **TECHNICAL DRAWINGS**

#### **Product features**

The streamlined, durable, lightweight die-cast aluminium body makes SylFlood a perfect choice for building facades, car parks, garages and construction areas. The product includes 1 m pre-wired stripped cable and fitting bracket for quick and easy installation and the universal mounting bracket allows wall or surface mounting with the possibility of vertical tilting. Black (RAL9017) housing, white reflector, 950 lm, 10 W, 95 lm/W, 3000K, non dimmable, CRI>80, IP54, IK06 - fixture, IK05 - sensor, Class I, lifespan L70:B50: 90000 hrs, 190 x 123 x 52 mm (L x W x H). Weight: 0.475kg. PIR sensor included.