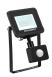

## SylFlood PIR SylFlood IP54 PIR 950LM 830 Black 0047114

#### **Product features**

The streamlined, durable, lightweight die-cast aluminium body makes SylFlood a perfect choice for building facades, car parks, garages and construction areas. The product includes 1 m pre-wired stripped cable and fitting bracket for quick and easy installation and the universal mounting bracket allows wall or surface mounting with the possibility of vertical tilting. Black (RAL9017) housing, white reflector, 950 lm, 10 W, 95 lm/W, 3000K, non dimmable, CRI>80, IP54, IK06 - fixture, IK05 - sensor, Class I, lifespan L70:B50: 90000 hrs, 190 x 123 x 52 mm (L x W x H). Weight: 0.475kg. PIR sensor included.