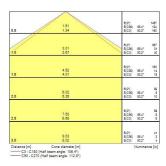

Total power consumption (W)     | 10.0                              |
| Electrical protection           | Class I                           |
| Dimmable                        | No                                |
| LED Flickering Rate             | Low (6% - 20%)                    |
| Housing colour                  | Black                             |
| IP rating                       | IP54                              |
| IK rating                       | IK06                              |
| Product EAN number              | 5410288471143                     |
| Dimming method                  | N/A                               |
|                                 |                                   |

#### **PHOTOMETRY**



# SylFlood PIR SylFlood IP54 PIR 950LM 830 Black 0047114





### **TECHNICAL DRAWINGS**