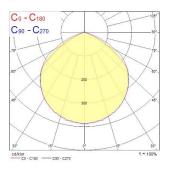

tal power consumption (W)     | 10.0                              |
| Electrical protection           | Class I                           |
| Dimmable                        | No                                |
| LED Flickering Rate             | Low (6% - 20%)                    |
| Housing colour                  | Black                             |
| IP rating                       | IP54                              |
| IK rating                       | IK06                              |
| Product EAN number              | 5410288471143                     |
| Dimming method                  | N/A                               |
|                                 |                                   |

#### **PHOTOMETRY**



# SylFlood PIR SylFlood IP54 PIR 950LM 830 Black 0047114





### **TECHNICAL DRAWINGS**