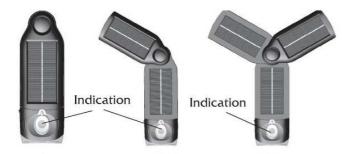

The POWERplus® Eagle is the first combined solar flashlight/powerbank on the market with the unique rotatable solar wings for maximum charging power.

Charging status is shown by indication light on the on/off button of the Eagle.