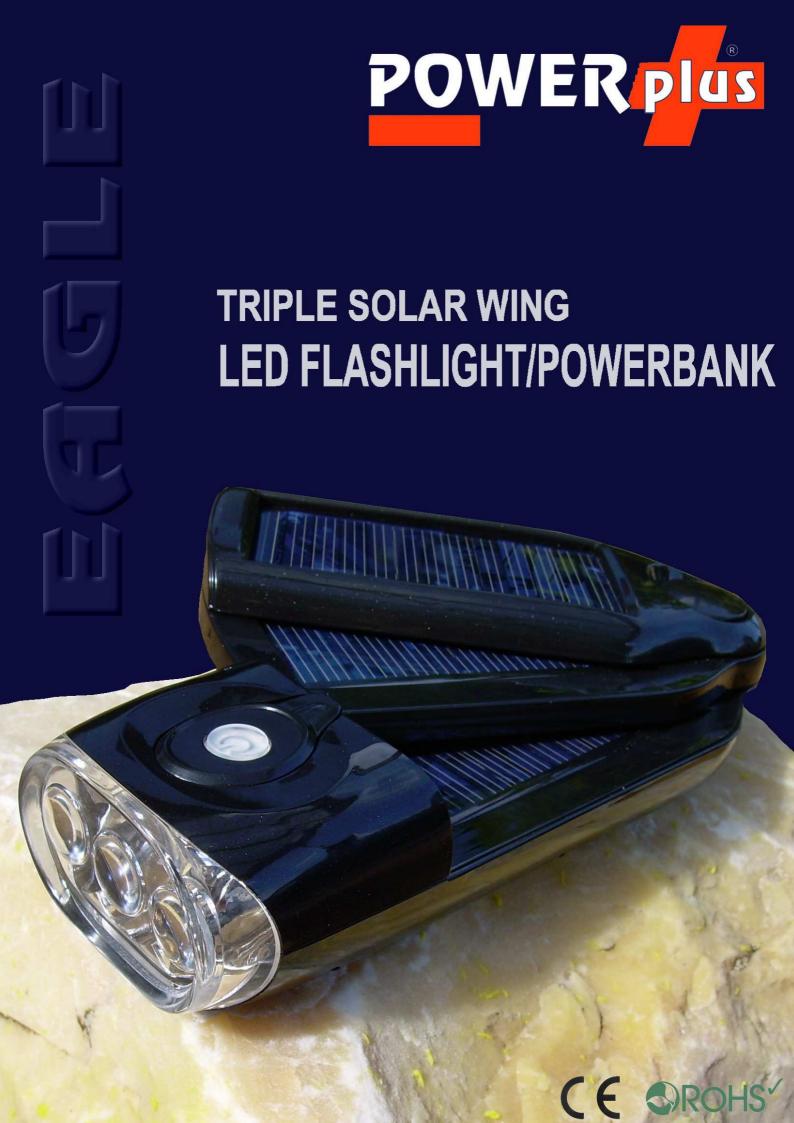

## The POWERplus® Eagle Triple Solar Wing LED FLASHLIGHT/POWERBANK

Enjoy the freedom of mobile light and energy everywhere you go.

The triple wing solar panels are designed to charge mobile devices quickly and reliable. The solar energy charges the internal battery of the Eagle, so after charging no sun- or daylight is required to charge your mobile devices.

The powerfull LED's of the Eagle provides a strong light. You can select 1 LED, 3 LED or 3 LED flashing.

The Eagle comes with a Nokia cable and 7 adapter plugs to cover almost every mobile phone and other small mobile devices.

The POWERplus® Eagle is the first combined solar flashlight/powerbank on the market with the unique rotatable solar wings for maximum charging power.

Charging status is shown by indication light on the on/off button of the Eagle.