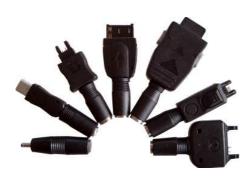

The powerfull LED's of the Eagle provides a strong light. You can select 1 LED, 3 LED or 3 LED flashing.

The Eagle comes with a Nokia cable and 7 adapter plugs to cover almost every mobile phone and other small mobile devices.

The Eagle comes with:

- Main unit
- Cable suitable for Nokia
- 7 Adapter tips for: small pin Nokia, Sony Ericsson (2x, new and old model), Samsung, Siemens, Motorola and mini USB