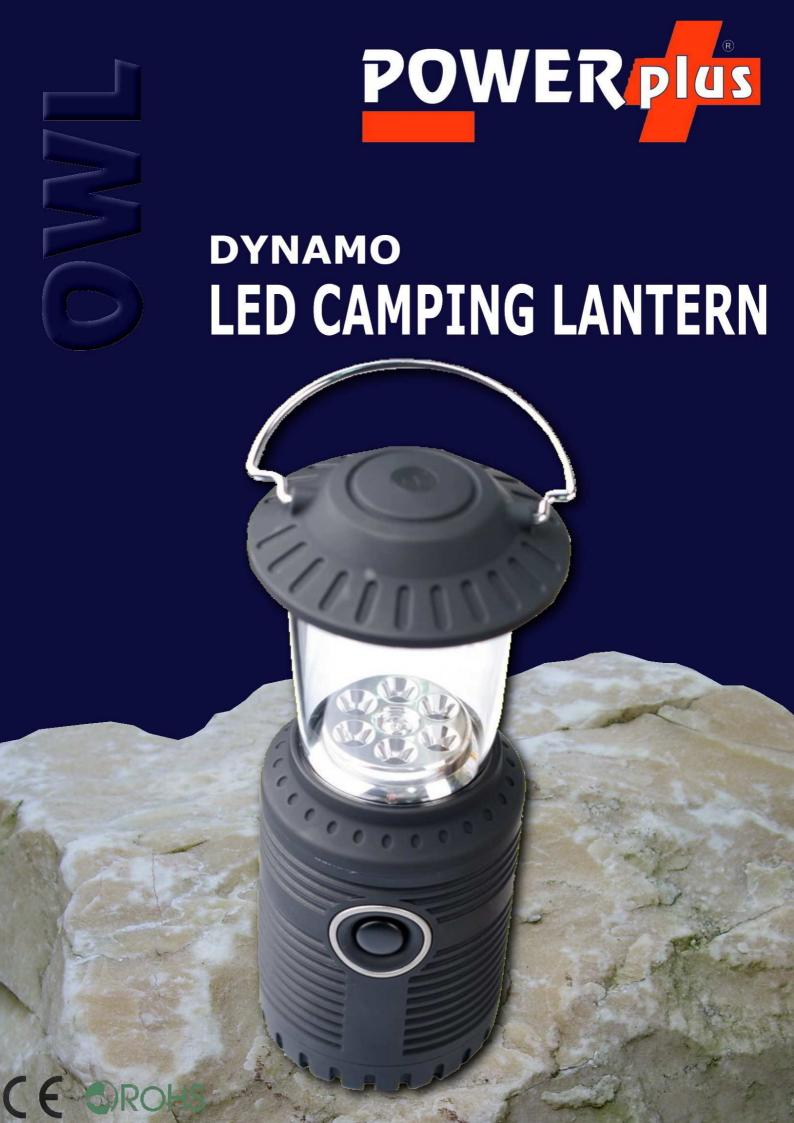

## The POWERplus® Owl DYNAMO LED CAMPING LANTERN

Enjoy the freedom of mobile light everywhere you go.

The POWERplus® Owl is a 6 LED camping lantern which can easily be carried by the integrated carry handle.

Take your camping lantern everywhere!

The 6 ultra bright LEDs of the Owl guarantee a high performance camping light. The rubber coated design gives the Owl a tough protection with a comfortable feel and a pleasing appearance.

Ultra bright 6 LEDs

Carry handle

Rubber coated design

Technical details

| Item                   | Parameter | Unit   |
|------------------------|-----------|--------|
| Maximum brightness     |           |        |
| 6 LED                  | 6.5       | LM     |
|                        |           |        |
| LED lifetime           |           |        |
|                        | 50.000    | Hour   |
|                        |           |        |
| Shine time             |           |        |
| After 1 minute winding |           |        |
| 6 LED                  | 25        | Minute |
| Shine time             |           |        |
| After fully charged    |           |        |
| 6 LED                  | 100       | Minute |
| Wind up time           |           |        |
| For fully charged      |           |        |
| 6 LED                  | 10        | Minute |