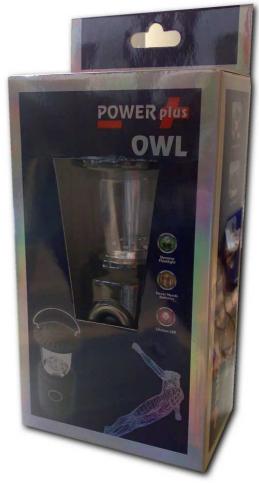

## The POWERplus® Owl DYNAMO LED CAMPING LANTERN

Enjoy the freedom of mobile light everywhere you go.

The POWERplus® Owl is a 6 LED camping lantern which can easily be carried by the integrated carry handle.

Take your camping lantern everywhere!

The 6 ultra bright LEDs of the Owl guarantee a high performance camping light. The rubber coated design gives the Owl a tough protection with a comfortable feel and a pleasing appearance.

Ultra bright 6 LEDs

Carry handle

Rubber coated design

Technical details

| Item                   | Parameter | Unit   |
|------------------------|-----------|--------|
| Maximum brightness     |           |        |
| 6 LED                  | 6.5       | LM     |
|                        |           |        |
| LED lifetime           |           |        |
|                        | 50.000    | Hour   |
|                        |           |        |
| Shine time             |           |        |
| After 1 minute winding |           |        |
| 6 LED                  | 25        | Minute |
| Shine time             |           |        |
| After fully charged    |           |        |
| 6 LED                  | 100       | Minute |
| Wind up time           |           |        |
| For fully charged      |           |        |
| 6 LED                  | 10        | Minute |